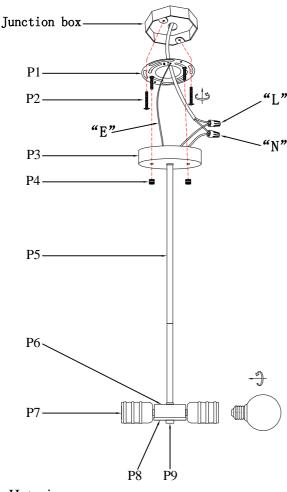

## Installation instructions:

- 1.Install the Rod(P5) and Canopy(P3) according to room height.
- 2. Secure Mounting bracket(P1) to the Junction box.
- 3.Insert screws(P2) in side of top unit the mounting bracket.
- 4.Black wire from ceiling(junction box) attaches to "L"wire from the fixture.
- 5. White wire from ceiling(junction box) attaches to "N"wire from the fixture.
- 6. "E" wire from the fixture is attaced to the mounting bracket and an additional "E" wire from the mounting bracket must be secured to the junction box.
- 7. Fix the Canopy(P3) to the Mounting bracket(P1) and tighten by the Nuts(P4).
- 8.Install the bulbs(bulbs not included) into the lampholder(P7).

## The end!

"L" = Hot wire

"N" = Neutral wire "E" = Ground wire

## PARTS LIST

| part | picture      | Description                     | Qty | Check | list |
|------|--------------|---------------------------------|-----|-------|------|
| P1   | Q.           | Ø4.5" Mounting<br>bracket       | 1   |       |      |
| P2   | (Instantina) | 5/32-32 Screw                   | 2   |       |      |
| Р3   | •••          | Ø4.7″ Metal Canopy              | 1   |       |      |
| P4   |              | M5 Nuts                         | 2   |       |      |
| P5   |              | L6"+L12"+L12"+L16"<br>Metal Rod | 4   |       |      |
| P6   |              | Ø2.4″ Metal Box                 | 1   |       |      |
| P7   |              | E26 Metal Cup                   | 3   |       |      |
| P8   |              | Ø2.4″ Metal Cover               | 1   |       |      |
| P9   |              | M10 Flat nut                    | 1   |       |      |
|      |              |                                 |     |       |      |
|      |              |                                 |     |       |      |
|      |              |                                 |     |       |      |
|      |              |                                 |     |       |      |
|      |              |                                 |     |       |      |